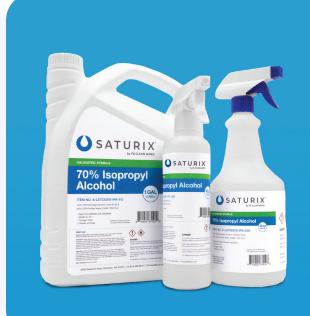

#### SATURIX IPA

Fast-acting with extremely chemical residue, our sterile IPA is manufactured and packaged in cleanrooms according to the highest GMP ISO 9001 standards.

70% USP Grade Isopropyl Alcohol and 30% Water for Injection (WFI) Quality

Alcohol Blend Filtered to 0.1 Microns

Gamma Irradiated and Validated to a Sterility Level of 10<sup>-6</sup>

| S   | Saturix Solutions for USP<797>                       |                                         |                                                                                                                               |
|-----|------------------------------------------------------|-----------------------------------------|-------------------------------------------------------------------------------------------------------------------------------|
| A   | rea                                                  | Recommended Minimal Cleaning Frequency* | Recommended Saturix Products                                                                                                  |
| Lar | minar Airflow Hood, Biosafety Cabinets and Other PEC | Daily<br>Before and after every use     | <ul><li>Saturix ICT+ Isolator Cleaning Tool</li><li>Saturix Sterile Pre-Saturated Wipes</li><li>Saturix Sterile IPA</li></ul> |
| Pha | armacy Cleanroom Floor                               | Daily                                   | Saturix Mopping System Saturix Sterile IPA                                                                                    |
| Pha | armacy Cleanroom Counters and Other Work Surfaces    | Daily                                   | Saturix Sterile Pre-Saturated Wipes Saturix Sterile IPA                                                                       |
| Pha | armacy Cleanroom Ceilings & Walls                    | Monthly                                 | Saturix Mopping System Saturix Sterile IPA                                                                                    |
| Ant | te-room and Buffer Room                              | Monthly                                 | <ul><li>Saturix Mopping System</li><li>Saturix Pre-Saturated Wipes</li><li>Saturix Sterile IPA</li></ul>                      |