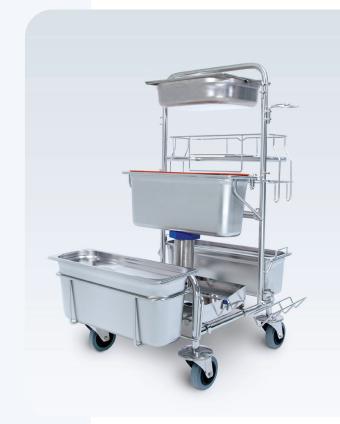

#### SATURIX MOPPING SYSTEM

A patented system engineered to work flawlessly together or alone to reduce risk and waste, promote employee health and safety while improving operational efficiency.

# Remove 99.9% of Particles Down to .1 Micron in Size<sup>2</sup>

Providing critical contamination control performance

# Lower Risk Profile of Entire Mopping Process by 80%<sup>1</sup>

Eliminating high risk touch points and human process variations

# Reduce Chemical Usage by 90%<sup>1</sup>

Providing economic and environmental benefits

## Reduce VOCs by 60%<sup>2</sup>

Enhancing employee health and safety