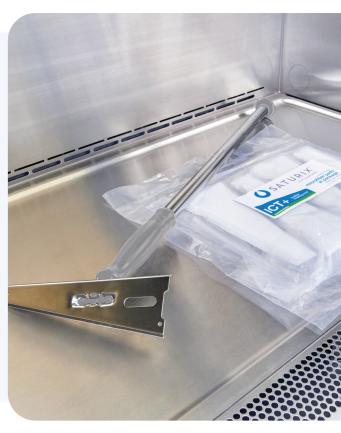

#### SATURIX ICT+ ISOLATOR CLEANING TOOL

An innovative solution for systematic and hygienic cleaning of laminar airflow work bench, biosafety cabinets and other PEC (Primary Engineering Controls). It offers a higher level of safety and efficiency.

## Touch-Free Pad Application and Removal

Reducing cross contamination risk while increasing efficiency

# Ergonomic, Easy-to-Use Hybrid Design

Maximizing coverage and reach

#### 99.9% Particulate Residue Removal<sup>2</sup>

Providing critical contamination control performance