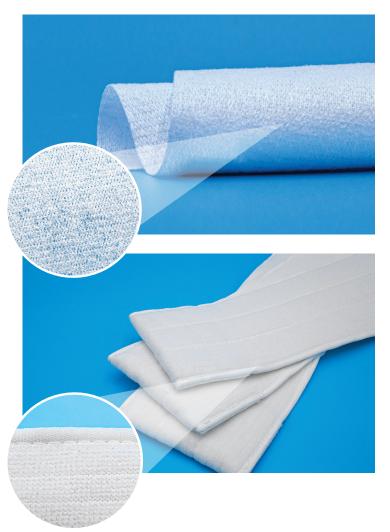

# SATURIX PRE-SATURATED WIPES

Our family of presaturated offers convenience, consistency and cleanliness to help you reinforce USP standards.

Reduces Airborne VOC's

Provides Consistency in Application of IPA

Variety of Substrates for Different Critical Environments

Microfiber Wipes Proven to Remove 99.9% of Particulate Residue, Down to .1 Micron in Size

©2022 FG Clean Wipes. A Filtration Group Company. All Rights Reserved.