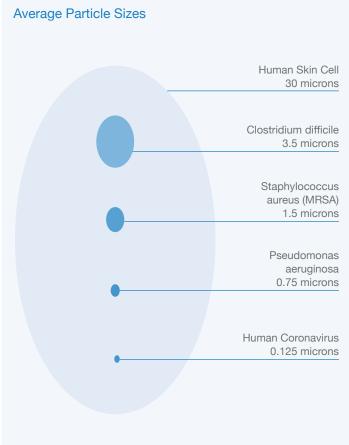

# Remove 99.9% of Particles Down to .1 Micron in Size<sup>2</sup>

Providing critical contamination control performance

#### 99.9% Particulate Residue Removal<sup>2</sup>

Providing critical contamination control performance

Variety of Substrates for Different Critical Environments

Microfiber Wipes Proven to Remove 99.9% of Particulate Residue, Down to .1 Micron in Size

©2022 FG Clean Wipes. A Filtration Group Company. All Rights Reserved.

Saturix microfiber mops and wipes are proven to remove 99.9% particulate residue down to .1 micron in size. They mechanically remove disinfectant residues and other harmful particulates from the surface to provide additional assurance to any critical environment.