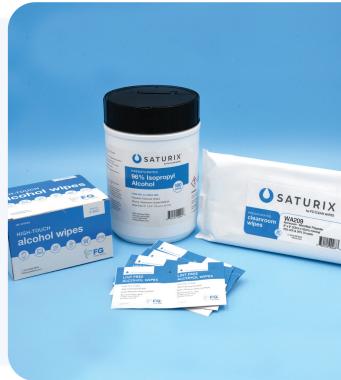

Saturix is a complete system for critical cleaning featuring innovative carts, mops and wipes backed by 100 years of cleaning experience. With focused product selection, it's easy to find exactly what you need right now.

# SATURIX PRE-SATURATED WIPES

Our family of presaturated offers convenience, consistency and cleanliness to help you reinforce USP standards.

Reduces Airborne VOC's

Provides Consistency in Application of IPA

Variety of Substrates for Different Critical Environments

Microfiber Wipes Proven to Remove 99.9% of Particulate Residue, Down to .1 Micron in Size

©2022 FG Clean Wipes. A Filtration Group Company. All Rights Reserved.