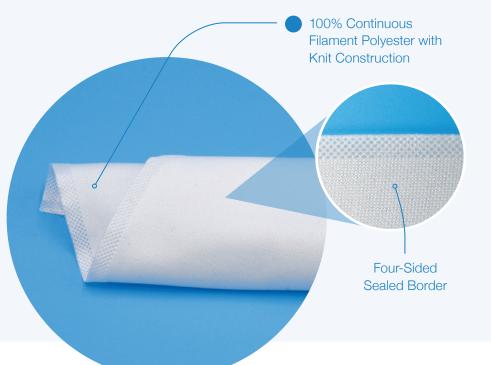

### Added Insurance for Purity and Cleanliness

These ultra-pure knit polyester wipes feature a contiguous sealed border to reduce fibers and particulates when shedding is a concern and cleanliness is critical.

# POLYESTER KNIT WITH BORDER SEAL

# Features and Benefits

- Sealed borders increase cleanliness and abrasion resistance
- Ultra-low extractables, ions, and NVRs for critical tasks
- High chemical compatibility for use with a variety of solvents
- Cleanliness and dependability for ISO Class 3 usage