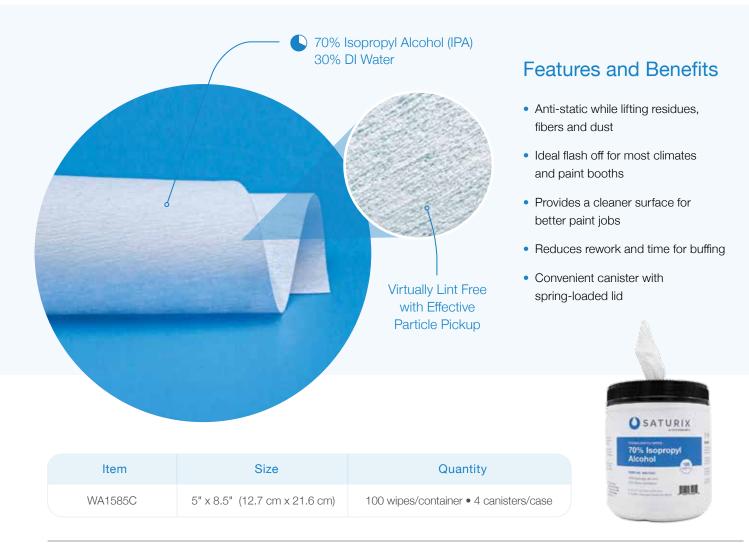

# ALCOHOL WIPES 70% IPA / 30% DI Water Improve the Quality of Paint Jobs

# Fights Static Electricity and Reduces Paint Defects

Used by car manufacturers to combat static electricity, eliminate residues and trap fine particles now available to aftermarket shops.

#### 70% IPA / 30% Deionized Water | Hydroentangled Blend of 55% Cellulose / 45% Polyester

\*Tested according to IEST-RP-CC004.3 standards

| Property      | Typical Value                                                                                         |
|---------------|-------------------------------------------------------------------------------------------------------|
| Size          | 5" x 8.5" (12.7 cm x 21.6 cm)                                                                         |
| Thickness*    | 11 mils   0.28 mm                                                                                     |
| Sorbency*     | Intrinsic - 6.2 mL/g<br>Extrinsic - 323 mL/m <sup>2</sup>                                             |
| Particles*    | <b>0.5 - 5.0 μm</b> - 194 million/m <sup>2</sup><br><b>5.0 - 10.0 μm</b> - 9.1 million/m <sup>2</sup> |
| Fibers*       | <b>&gt; 100 μm</b> - 104,135 fibers/m <sup>2</sup>                                                    |
| Silicone Free | Yes                                                                                                   |
| Wax Free      | Yes                                                                                                   |

# WA1585C