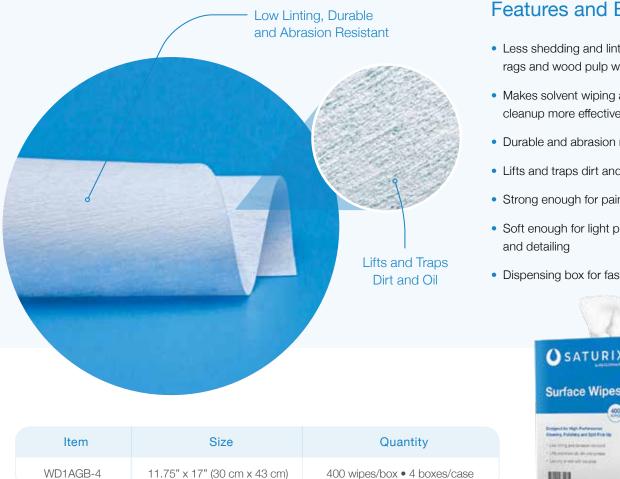

# **GENERAL PURPOSE** SURFACE WIPES Improve the Quality of Paint Jobs

WD1AGB-4

# Higher Cleanliness Than Rags and Wood Pulp Blends

Our general purpose surface wipes offer several advantages over competing paint prep productssofter and cleaner than typical wood pulp blends and stronger and more absorbent than spunlace nonwovens.

# Features and Benefits

- Less shedding and linting than rags and wood pulp wipes
- Makes solvent wiping and cleanup more effective
- Durable and abrasion resistant
- · Lifts and traps dirt and oil
- Strong enough for paint prep solvents
- Soft enough for light polishing
- Dispensing box for fast and easy usage

#### Hydroentangled Blend of 55% Cellulose / 45% Polyester

\*Tested according to IEST-RP-CC004.3 standards

| Property      | Typical Value                                                                                        |  |
|---------------|------------------------------------------------------------------------------------------------------|--|
| Size          | 11.75" x 17" (30 cm x 43 cm)                                                                         |  |
| Thickness*    | 12 mils   0.30 mm                                                                                    |  |
| Sorbency*     | Intrinsic - 6.5 mL/g<br>Extrinsic - 404 mL/m <sup>2</sup>                                            |  |
| Particles*    | <b>0.5 - 5.0 μm</b> - 180 million/m <sup>2</sup><br><b>5.0 - 10.0 μm</b> - 15 million/m <sup>2</sup> |  |
| Fibers*       | <b>&gt; 100 μm</b> - 192,296 fibers/m <sup>2</sup>                                                   |  |
| Silicone Free | Yes                                                                                                  |  |
| Wax Free      | Yes                                                                                                  |  |