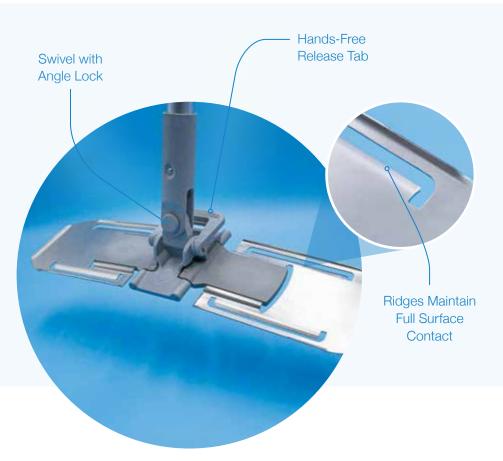

## The Highest Performing Mop Frame Available

Fully auto-clavable with premium materials, every detail of our stainless steel mop frame was designed to improve outcomes and efficiency.

## **Features and Benefits**

- Corrosion-resistant and durable Premium V4A stainless steel
- Fully auto-clavable with a minimum of 50 cycles
- Top and bottom ridges for complete mop surface contact
- Angle lock for effective ceiling and high surface cleaning
- · Quick connect for ease of use
- Hands-free operation improves efficiency while minimizing the spread of dirty cleaning solutions
- Seamless integration with Saturix cleaning carts