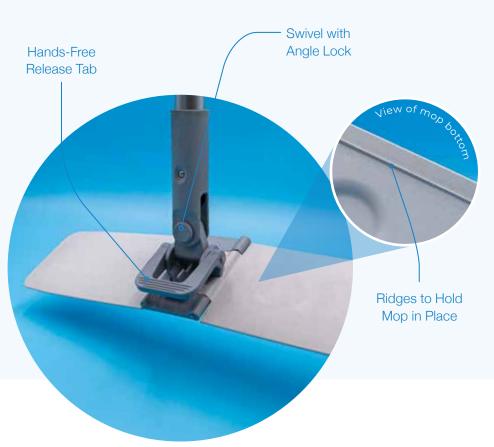

## **Features and Benefits**

- Robust auto-clavable plastic
- Angle lock for effective ceiling and high surface cleaning
- Quick connect frame compatibility for ease of use
- Hands-free operation improves efficiency while minimizing the spread of dirty cleaning solutions
- · Lightweight for ergonomic use
- Seamless integration with Saturix cleaning carts