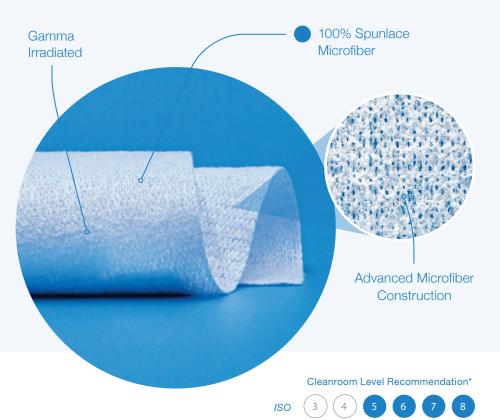

# NONWOVEN MICROFIBER CLEANROOM WIPES

# A Safer Turnkey Solution for Aseptic Environments

Advanced microfiber construction with super-fine microfiber filaments effectively removes particles to help ensure a cleaner and safer environment. A 70/30 IPA blend offers the perfect saturation level while our robust sterilization process offers absolute confidence.

#### **Features and Benefits**

- Removes 99.9% of particles down to .1 micron in size<sup>4</sup>
- 70% isopropyl alcohol (IPA), 30% USP-grade DI water
- 10<sup>-6</sup> Sterility Assurance Level (SAL)
- Superior durability and resistance to tearing
- High absorbency and coverage for enhanced worker efficiency
- Extremely fine filament design increases surface contact for improved cleaning performance
- Certificate of Sterility included

#### Cleanroom Level Recommendation\*

ISO

| 8 |  |
|---|--|
|   |  |

| riigorodaly toolog dooordii ig to iEO i i |                                                                                                      |
|-------------------------------------------|------------------------------------------------------------------------------------------------------|
| Property                                  | Typical Value                                                                                        |
| Basis Weight                              | 1.3 oz/yd²   44 g/m²                                                                                 |
| Thickness                                 | 12 mils   0.30 mm                                                                                    |
| Sorbency Capacity                         | Intrinsic - 7 mL/g Extrinsic - 295 mL/m²                                                             |
| Nonvolatile Residue (NVR)                 | <b>Deionized Water</b> - 0.018 mg/g<br><b>Isopropyl Alcohol</b> - 0.034 mg/g                         |
| Ions                                      | Sodium - 102 ppm<br>Chloride - 78 ppm                                                                |
| Particles                                 | <b>0.5 - 5.0 μm</b> - 93 million/m <sup>2</sup><br><b>5.0 - 10.0 μm</b> - 1.4 million/m <sup>2</sup> |
| Fibers                                    | > <b>100 μm</b> - 17,500 fibers/m²                                                                   |