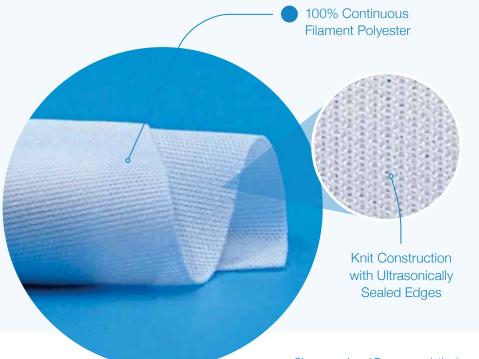

# Knit Polyester Purity Meets Presat Convenience

Combining the unmatched cleanliness of polyester fiber, knit construction with sealed edges, and an ultra-pure and extremely versatile 70/30 IPA blend.

# Features and Benefits

- 70% isopropyl alcohol (IPA), 30% WFI quality water
- IPA blend filters to .20 microns
- Ultrasonically sealed edges
- Ultra-low extractables, ions and NVRs
- Minimal fiber and particle shedding
- Extremely durable