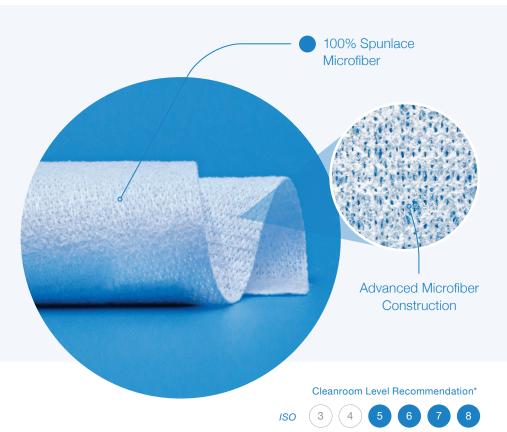

## A Higher Level of All-Purpose Surface Cleaning

Advanced microfiber construction with super-fine microfiber filaments effectively removes particles to help ensure a cleaner and safer environment.

### Features and Benefits

- Removes 99.9% of particles down to .1 micron in size<sup>4</sup>
- Superior durability and resistance to tearing
- High absorbency and coverage for enhanced worker efficiency
- Most effective stain and residue removal
- Extremely fine filament design increases surface contact for improved cleaning performance

#### Cleanroom Level Recommendation\*

| Rigorously tested according to IEST-RP-CC004.3 standards |                                                                                                   |
|----------------------------------------------------------|---------------------------------------------------------------------------------------------------|
| Property                                                 | Typical Value                                                                                     |
| Basis Weight                                             | 1.7 oz/yd2   58 g/m²                                                                              |
| Thickness                                                | 18 mils   0.46 mm                                                                                 |
| Sorbency Capacity                                        | Intrinsic - 6.9 mL/g Extrinsic - 385 mL/m²                                                        |
| Nonvolatile Residue (NVR)                                | <b>Deionized Water</b> - 0.058 mg/g<br><b>Isopropyl Alcohol</b> - 0.064 mg/g                      |
| Ions                                                     | Sodium - 87 ppm<br>Chloride - 59 ppm                                                              |
| Particles                                                | <b>0.5 - 5.0 μm</b> - 42 million/m <sup>2</sup> <b>5.0 - 10.0 μm</b> - 1.7 million/m <sup>2</sup> |
| Fibers                                                   | > 100 μm - 21,400 fibers/m²                                                                       |