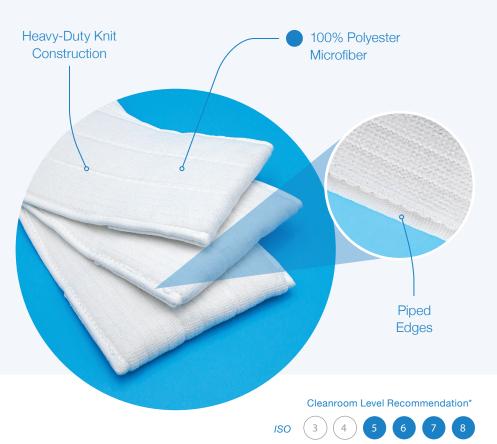

### **Features and Benefits**

- Removes 99.9% of particles down to .1 micron in size<sup>4</sup>
- 305 ft² / 28 m² coverage per mop, 47% more than leading competitor mops⁴
- Pocket mop design facilitates hands-free operation for ease of use and minimizes the spread of dirty cleaning solutions
- High absorption and coverage to maximize worker efficiency
- Consistent and even laydown of cleaning solutions
- Certificate of Sterility included

## MD416S

Cleanroom Level Recommendation\*

| Independently tested by a nationally renowned third party laboratory |                                                                                   |  |
|----------------------------------------------------------------------|-----------------------------------------------------------------------------------|--|
| Property                                                             | Typical Value                                                                     |  |
| Face Material                                                        | 100% circular knit polyester microfiber, 290 gsm                                  |  |
| Inner Layer Material                                                 | 3-layer, 100% non-woven polyester                                                 |  |
| Backing Material                                                     | 100% circular knit polyester                                                      |  |
| Weight (g) / Dry Weight                                              | 68 g                                                                              |  |
| Floor Coverage                                                       | 305 SqFt / 28 m <sup>2</sup>                                                      |  |
| Absorbency                                                           | 252%                                                                              |  |
| Application Usage                                                    | Floor, wall and ceiling cleaning for cleanrooms and other controlled environments |  |
| Shelf Life                                                           | 3 Years                                                                           |  |
| Re-use                                                               | Disposable mop. Single use in cleanrooms, washable for reuse in grey areas        |  |
| Chemical Resistance                                                  | Acids: non-effect, Alkali: non-effect                                             |  |